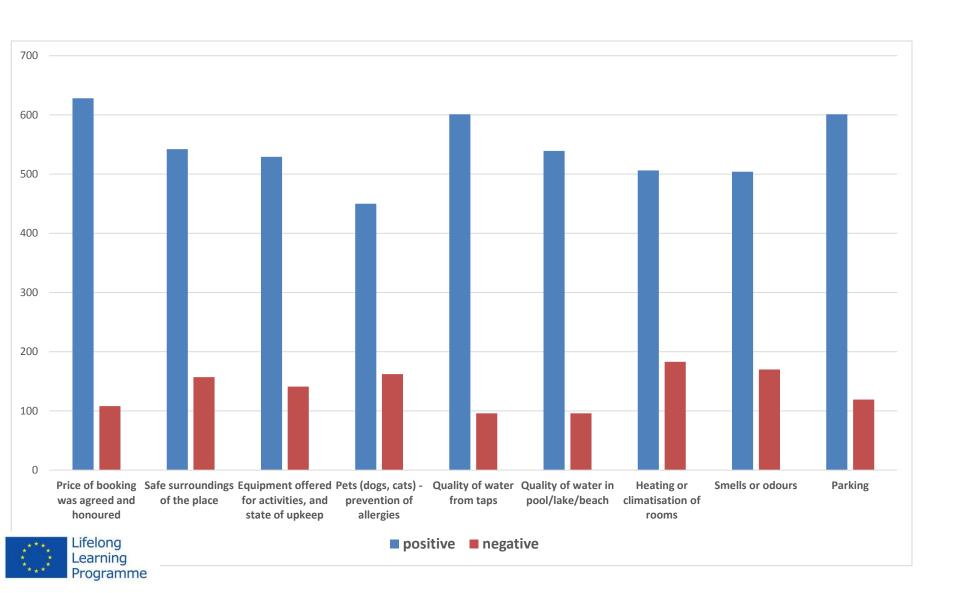

## During your Farm Stay tourism experience, please highlight where you had a memorable experience with the following? (2)