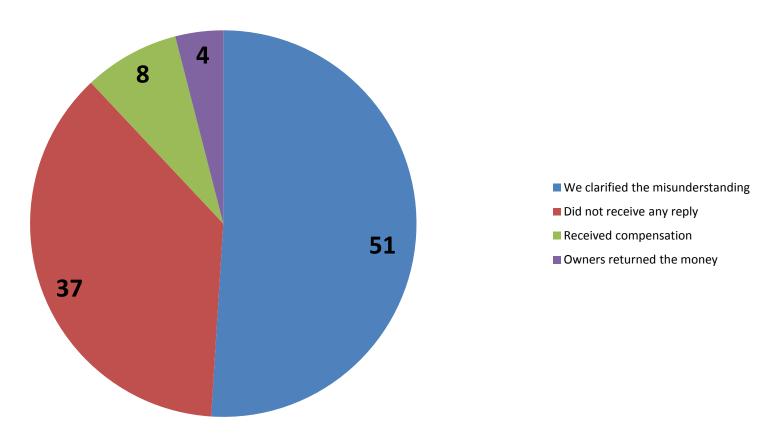

ng tool for safety and security in European rural tourism"

2012-1-LV1-LEO05-03389 28.11.2013

Customer feedback summary

Asnāte Ziemele LCTA "Lauku celotajs"



#### How many customers answered?

#### Total feedback number- 769

- LV 437
- LT 170
- BG 18
- UK 116
- NOR 22
- Other (RU, DE) 6



## During your rural tourism experience, please highlight where you had a memorable experience with the following?



## During your Farm Stay tourism experience, please highlight where you had a memorable experience with the following? (2)



## During your previous Rural Tourism experiences, did you have any of the following SPECIFIC safety concerns?





# If you have written a feedback, please mention where (%)





# Have you received a satisfactory resolution having submitted a complaint?(%)