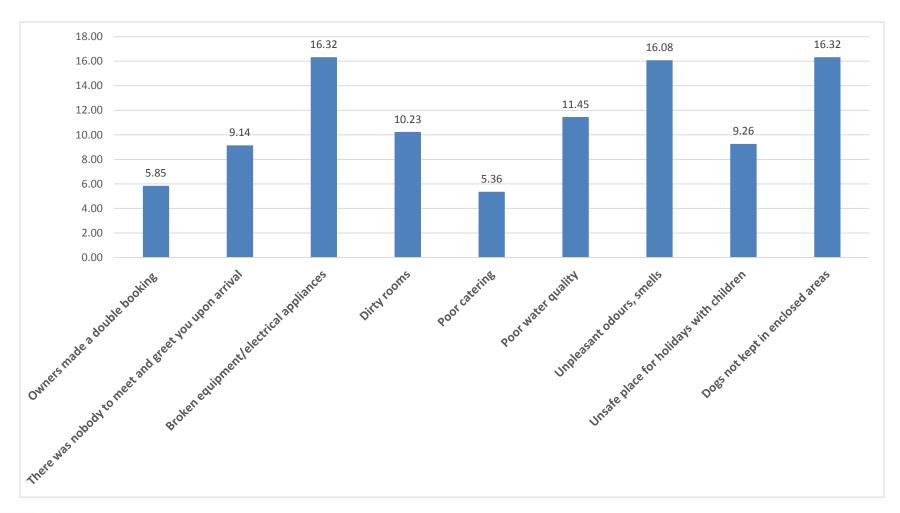

## During your previous Rural Tourism experiences, did you have any of the following SPECIFIC safety concerns?