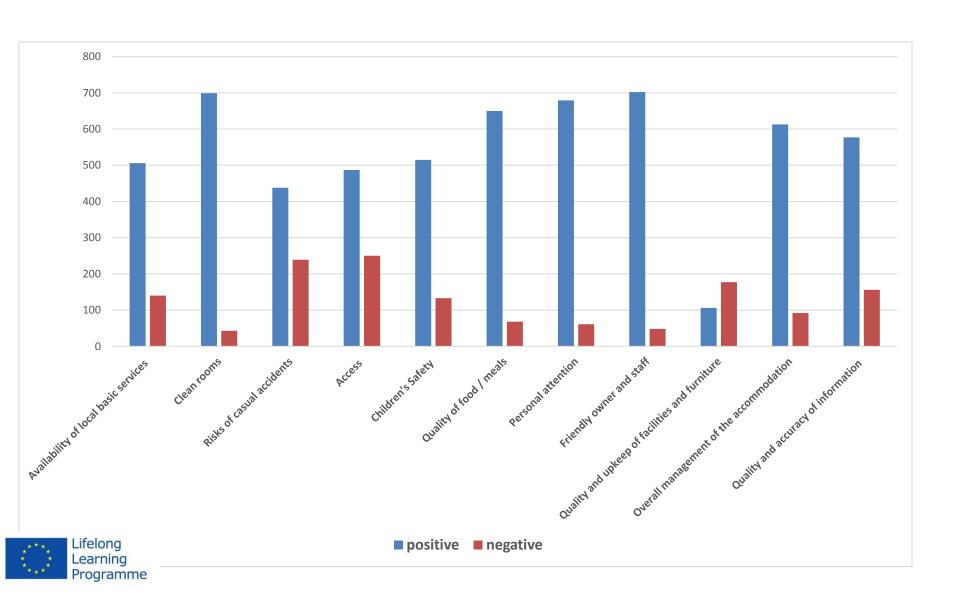

## During your rural tourism experience, please highlight where you had a memorable experience with the following?