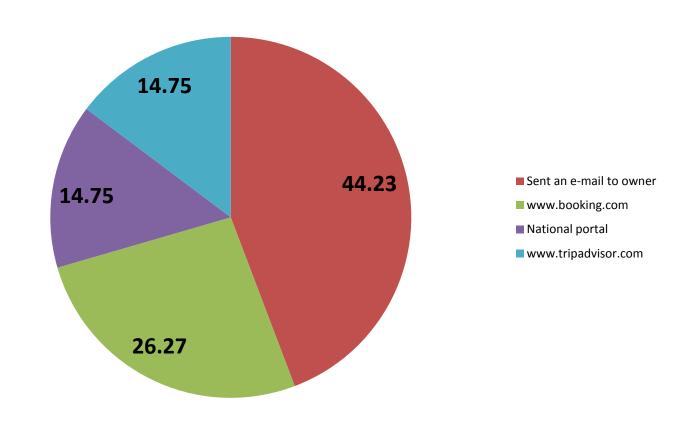

#### Project

#### **SAFETUR**

## "Practice based training tool for safety and security in European rural tourism"

2012-1-LV1-LEO05-03389 28.11.2013

Customer feedback summary

Asnāte Ziemele LCTA "Lauku celotajs"



#### How many customers answered?

#### Total feedback number- 769

- LV 437
- LT 170
- BG 18
- UK 116
- NOR 22
- Other (RU, DE) 6



## During your rural tourism experience, please highlight where you had a memorable experience with the following?



## During your Farm Stay tourism experience, please highlight where you had a memorable experience with the following? (2)



## During your previous Rural Tourism experiences, did you have any of the following SPECIFIC safety concerns?





# If you have written a feedback, please mention where (%)





# Have you received a satisfactory resolution having submitted a complaint?(%)